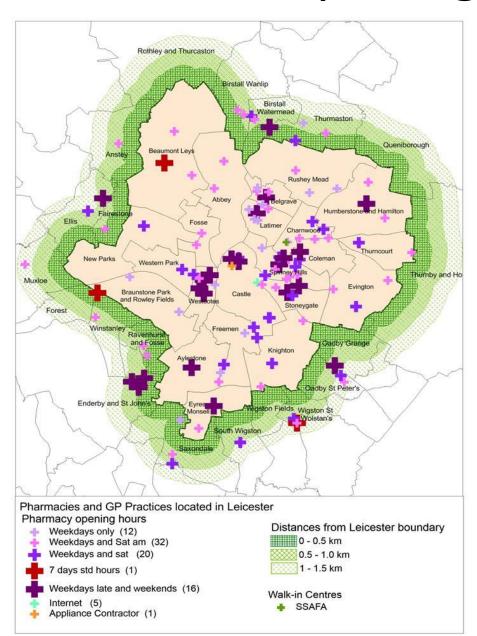

## **Opening Hours**

Less pharmacies and less opening hours in the west of the city

- Freemen has an internet pharmacy only
- Rushey Mead has 2 internet pharmacies and 1 pharmacy open 52 hours per week including Saturday morning
- 5 wards have less than 100 open pharmacy hours per week
  - New Parks: one pharmacy open for 47 hours per week including Saturday
  - Abbey: 2 pharmacies, total of 87 hours including Saturday morning
  - Fosse: 2 pharmacies, total of 92 hours including Saturday morning
  - Thurncourt: 2 pharmacies, total of 95 hours including Saturday morning
  - Braunstone Park and Rowley Fields: 2 pharmacies, total of 96 hours, closed weekends
- Spinney Hills has the highest provision: 10 pharmacies open for a total of 533 hours per week, including one 100 hour pharmacy, one internet pharmacy, late weekday opening hours and weekends