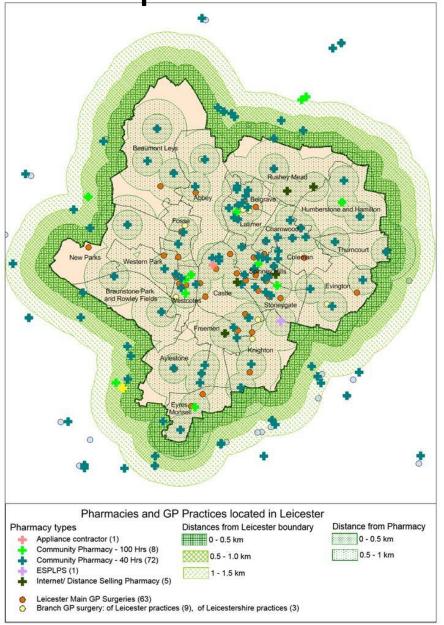

- Overall, Leicester has 2.4 pharmacies per 10,000 population
- Latimer has the most at 4.5
- New Parks has the least at 0.5
- There are no dispensing GPs

Location of pharmaceutical services