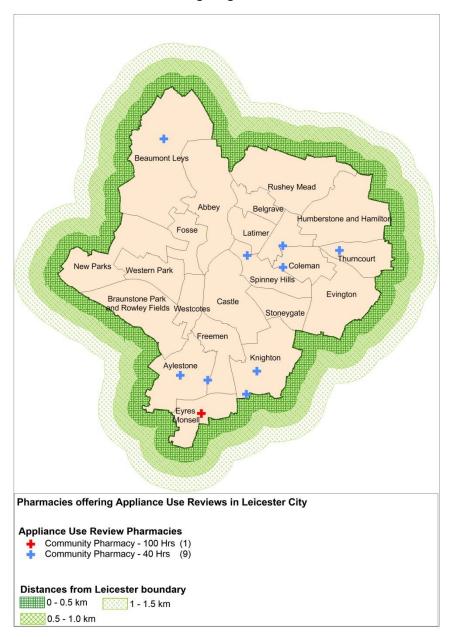

## **Appliance Use Reviews**

- In Leicester, 11 pharmacies provide AURs
- 8 of Leicester's 22 wards have pharmacies providing AURs
- Lack of provision in the west
  - Aylestone and Knighton have 2 pharmacies each providing AURs

National average is 12% of pharmacies providing AUR 11.5% of pharmacies in Leicester