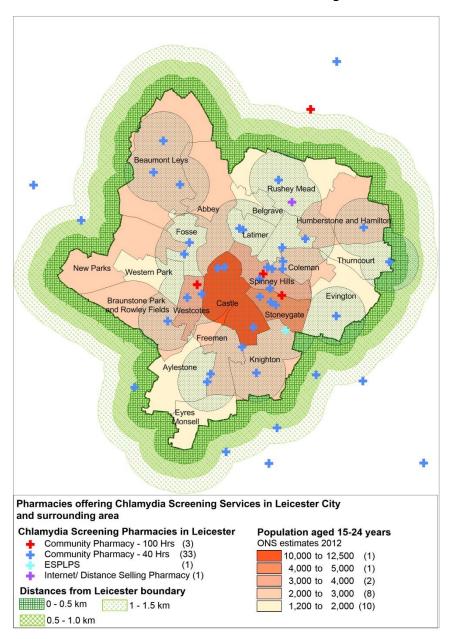

## Chlamydia Screening

- 38 pharmacies have signed up to chlamydia screening
- Less provision available in west of Leicester
- Low uptake of screening for NCMP (awaiting data)
- Is this an effective delivery model?