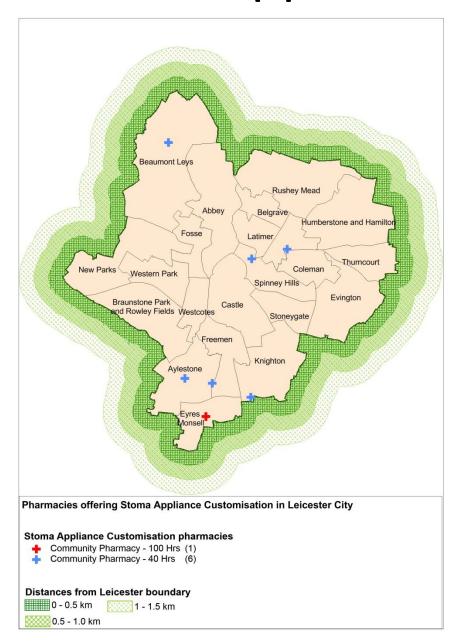

## Stoma Appliance Customisation

- In Leicester, 7 pharmacies provide SAC
- Lack of provision in west of city and east around the border
- SAC provision in 6 of 22 wards with 2 pharmacies providing SAC in Aylestone

National average is 15.2% of pharmacies providing SAC 8% of pharmacies in Leicester