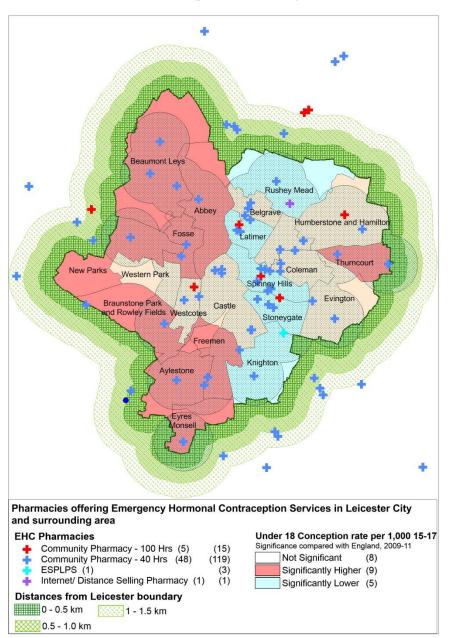

## **Emergency Hormonal Contraception**

- 55 pharmacies have signed up to EHC (63%)
- 1,576 claims for EHC (Apr-Dec 2013)
- Overall consultation rate in Leicester pharmacies was 513 consultations per 1,000 females aged 15-24
- 77% of EHC was provided in City Centre (Castle ward)
- 16% of EHC provided in Westcotes
- Gaps in service with teenage pregnancy hotspots but young people may prefer to use city centre pharmacies?