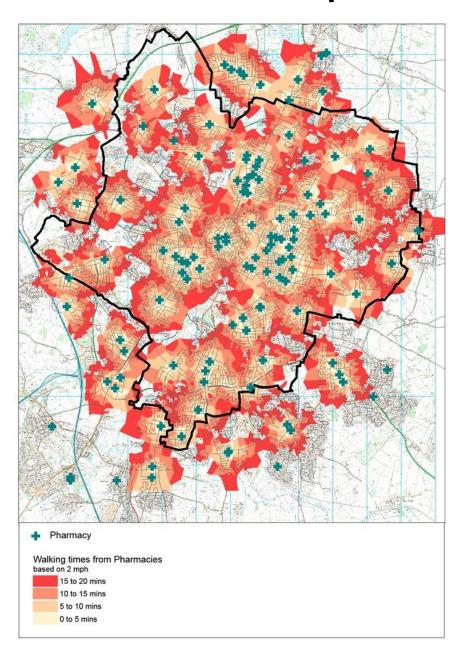

## Walk time to pharmacies

Most patients will be able to walk to their nearest pharmacy within 20 minutes