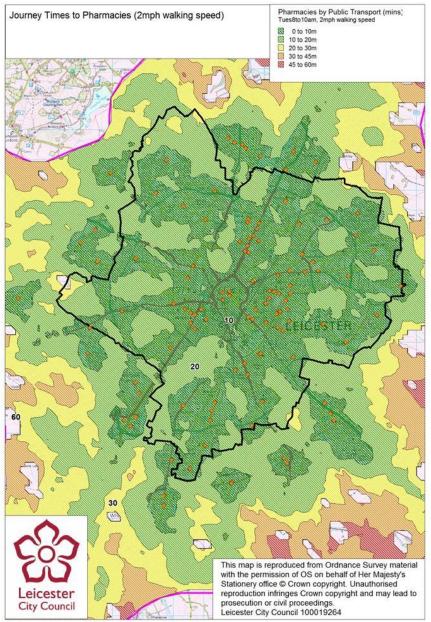

## Public transport travel times

The majority of Leicester's residents should be able to travel to their nearest pharmacy within 20 minutes using public transport