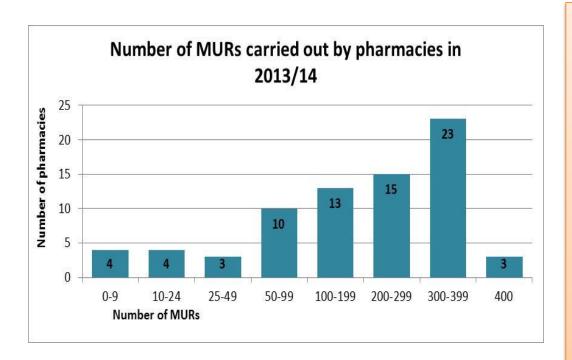

- 75 out of the 87
   pharmacies in Leicester
   provide MURs (86%)
- In 2013/14 16,121
   reviews were carried out,
   49 MURs per 1,000 pop
- Lowest rate in Abbey
- Highest rate in Spinney Hills (33 MURs per 1,000 population)

## Medicines Use Reviews

National average is 92% of pharmacies providing MURs 86% of pharmacies in Leicester

- 75 out of the 87 pharmacies in Leicester provide MURs (86%)
- In 2013/14 16,121 reviews were carried out, 49 MURs per 1,000 pop
  - No provision in Freemen
  - Lowest rate in Abbey
  - Highest rate in Spinney
     Hills (33 MURs per
     1,000 population)
- Max number per year is 400 carried out by 3 pharmacies