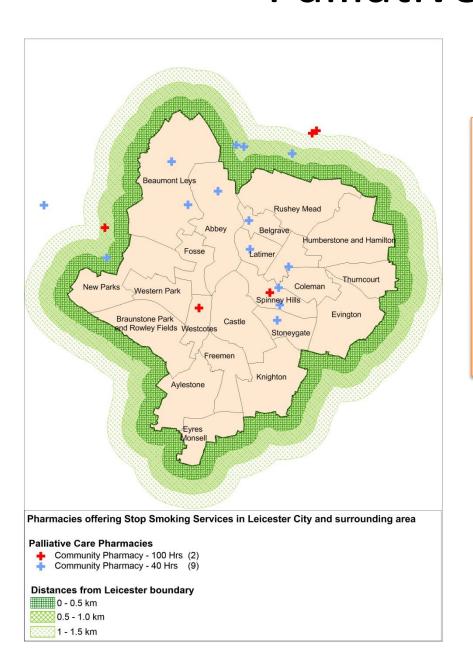

#### Palliative Care

- 11 pharmacies providing a palliative care service
- Provision in 9 of Leicester's 22 wards
  - 2 pharmacies in each of Beaumont Leys and Spinney Hills
- Lack of provision in west and south of city
- Highest provision in Abbey (15 pharmacies per 100 people aged 85 years and over
- Low in Abbey (0.3 per 100 85+ year olds)