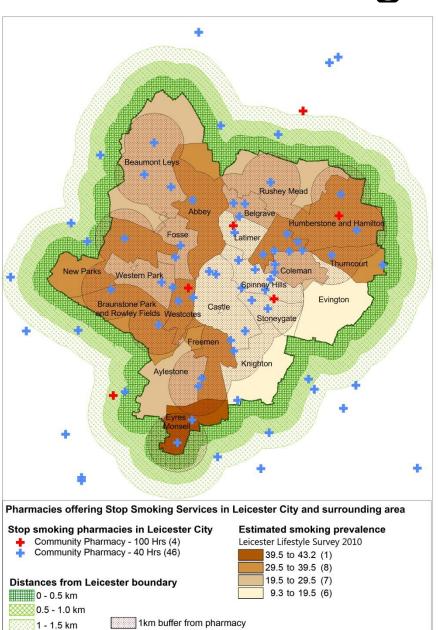

## **Smoking Cessation 1**

- 50 pharmacies are providing stop smoking services
- Pharmacy provision of Stop Smoking services:
  - Highest in Charnwood and Spinney Hills -5 pharmacies each
  - Low in Abbey, New Parks and Rushey Mead have low provision – 1 pharmacy each
  - No provision in Freemen or Evington
- High smoking prevalence (2010):
  - Eyres Monsell (43%)
  - New Parks (38%)
  - Freemen and Westcotes (36%)

## **Smoking Cessation 2**

|                                   | Pharmacies<br>with Stop<br>Smoking | Estimated<br>smoking<br>prevalence | Number<br>setting a quit | Number of 4<br>week | % Successful | Est     | Pharmacies<br>offering<br>smoking<br>cessation<br>per 1,000 |
|-----------------------------------|------------------------------------|------------------------------------|--------------------------|---------------------|--------------|---------|-------------------------------------------------------------|
| Ward name                         | Services                           | 2010                               | date                     | quitters            | quitters     | smokers | smokers                                                     |
| Abbey                             | 1                                  | 31.8%                              | 54                       | 23                  | 42.6%        | 3567.8  | 0.3                                                         |
| Aylestone                         | 2                                  | 26.7%                              | 158                      | 77                  | 48.7%        | 2333.6  | 0.9                                                         |
| Beaumont Leys                     | 2                                  | 28.5%                              | 41                       | 17                  | 41.5%        | 3357.4  | 0.6                                                         |
| Belgrave                          | 2                                  | 20.5%                              | 37                       | 22                  | 59.5%        | 1844.4  | 1.1                                                         |
| Braunstone Park and Rowley Fields | 2                                  | 34.8%                              | 151                      | 80                  | 53.0%        | 4519.8  | 0.4                                                         |
| Castle                            | 4                                  | 18.4%                              | 117                      | 61                  | 52.1%        | 4112.3  | 1.0                                                         |
| Charnwood                         | 5                                  | 30.0%                              | 87                       | 48                  | 55.2%        | 2823.3  | 1.8                                                         |
| Coleman                           | 3                                  | 28.3%                              | 51                       | 26                  | 51.0%        | 2981.6  | 1.0                                                         |
| Evington                          | 0                                  | 16.5%                              | 0                        | 0                   | 0.0%         | 1433.8  |                                                             |
| Eyres Monsell                     | 2                                  | 43.2%                              | 56                       | 29                  | 51.8%        | 3549.1  | 0.6                                                         |
| Fosse                             | 2                                  | 28.9%                              | 76                       | 41                  | 53.9%        | 2938.3  | 0.7                                                         |
| Freemen                           | 0                                  | 36.1%                              | 0                        | 0                   | 0.0%         | 3032.2  |                                                             |
| Humberstone and Hamilton          | 3                                  | 32.5%                              | 70                       | 32                  | 45.7%        | 4517.6  | 0.7                                                         |
| Knighton                          | 2                                  | 9.3%                               | 26                       | 15                  | 57.7%        | 1252.3  | 1.6                                                         |
| Latimer                           | 3                                  | 12.1%                              | 30                       | 13                  | 43.3%        | 1215.9  | 2.5                                                         |
| New Parks                         | 1                                  | 38.1%                              | 71                       | 28                  | 39.4%        | 4585.5  | 0.2                                                         |
| Rushey Mead                       | 1                                  | 24.8%                              | 12                       | 5                   | 41.7%        | 3114.9  | 0.3                                                         |
| Spinney Hills                     | 5                                  | 18.2%                              | 92                       | 64                  | 69.6%        | 3174.3  | 1.6                                                         |
| Stoneygate                        | 3                                  | 11.3%                              | 59                       | 36                  | 61.0%        | 1698.6  | 1.8                                                         |
| Thurncourt                        | 2                                  | 32.5%                              | 3                        | 2                   | 66.7%        | 2607.5  | 0.8                                                         |
| Westcotes                         | 3                                  | 35.9%                              | 184                      | 85                  | 46.2%        | 3723.3  | 0.8                                                         |
| Western Park                      | 2                                  | 19.5%                              | 27                       | 19                  | 70.4%        | 1693.1  | 1.2                                                         |
| Total                             | 50                                 | 25.5%                              | 1402                     | 723                 | 51.6%        | 64076.5 | 0.8                                                         |

- 50 pharmacies are providing stop smoking services
- 1,402 people used the pharmacy based services to help them to stop smoking (13/14)
- 723 people were successful at stopping (4 weeks)
- In terms of estimated smokers
  - New Parks has lowest provision – 0.2 pharmacies per 1,000 smokers
  - Latimer has highest provision 2.5 pharmacies per 1,000 smokers
- Success rates:
  - Highest 4 week quit rates (n>5) from Western Park and Spinney Hills (70%)
  - Lowest 4WQ rates from New Parks (39% 4WQ) and high smoking prevalence (38% in 2010)