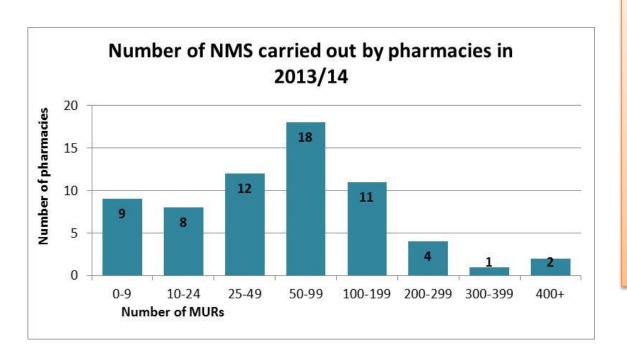

#### New Medicines Service

- 65 out of 87 providing NMS
- 2013/14 5,698 NMS, 173
   per 1,000 population
- No provision in Freemen or Fosse
- Lowest rate in Abbey
- Highest rate in Aylestone
   40 NMS per 1,000
   population

National average is 68% of pharmacies providing NMS 75% of pharmacies in Leicester