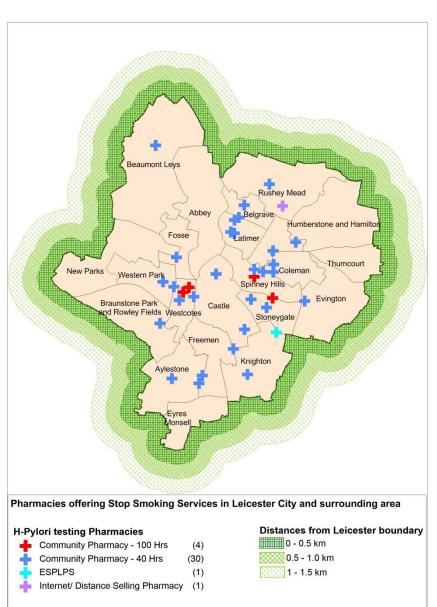

## H-Pylori Screening

- 36 pharmacies providing the H-Pylori breath testing service
- Provision in 16 of Leicester's 22 wards
- Lack of provision in east and west of city near border
- No provision in Abbey, Eyres
   Monsell, Freemen, Humberstone
   and Hamilton, New Parks and
   Thurncourt
- Highest provision in Westcotes (33 pharmacies per 10,000 population
- Low in Braunstone and Beaumont Leys (0.6 per 10,000)