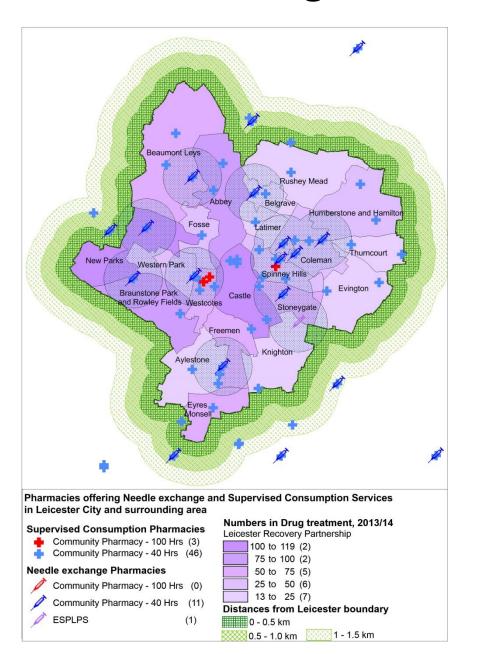

#### Needle Exchange and Supervised Consumption

- Needle exchange provided in 12 pharmacies
- 47 pharmacies signed up for supervised consumption
- Numbers of individuals using needle exchange services are highest in Stoneygate and Western Park
- No data on supervised consumption
- Numbers in drug treatment higher in west of Leicester