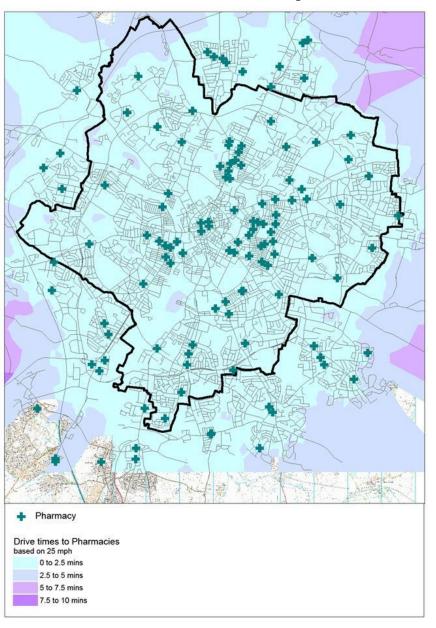

| 2         | 0                                            | 0                          | 0         | 1.8        |
| Westcotes                       | 6         | 0                                            | 0                          | 0         | 4.3        |
| Western Park                    | 3         | 0                                            | 0                          | 0         | 2.7        |
| Leicester City                  | 87        | 1                                            | 5                          | 1         | 2.4        |

- Overall, Leicester has 2.4 pharmacies per 10,000 population
- Latimer has the most at 4.5
- New Parks has the least at 0.5
- There are no dispensing GPs

Location of pharmaceutical services



# Drive-time to pharmacies



## Walk time to pharmacies



Most patients will be able to walk to their nearest pharmacy within 20 minutes

## Public transport travel times



The majority of Leicester's residents should be able to travel to their nearest pharmacy within 20 minutes using public transport

## **Opening Hours**



Less pharmacies and less opening hours in the west of the city

- Freemen has an internet pharmacy only
- Rushey Mead has 2 internet pharmacies and 1 pharmacy open 52 hours per week including Saturday morning
- 5 wards have less than 100 open pharmacy hours per week
  - New Parks: one pharmacy open for 47 hours per week including Saturday
  - Abbey: 2 pharmacies, total of 87 hours including Saturday morning
  - Fosse: 2 pharmacies, total of 92 hours including Saturday morning
  - Thurncourt: